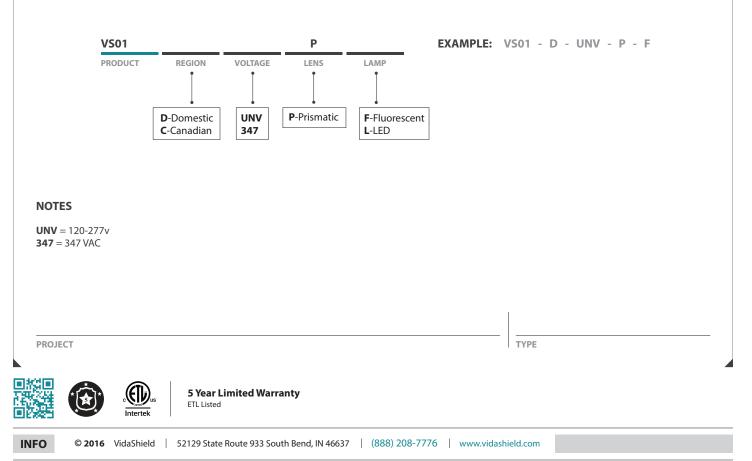

|
| Lumen Output    | 4000 (fluorescent), 3500 (LED tubes)                |

## **UV-C CHAMBER SPECS**

| Dimensions ····· | 16″ wide x 48" long x 2" high              |
|------------------|--------------------------------------------|
| UVC Lamp         | One 59w T5HO 22" Lamp w/ 15w of UVC Output |
| Fan System       | Ultra Quiet Air Circulation Fans           |
| Volume ······    | 50 CFM                                     |
| Generator ·····  | Dedicated UV Ballast                       |
| Air Filter       | MERV 6 High Air Flow Particle Filter       |
| Light Block      | Formed Baffles Prevent UV Light Leaks      |
| Safety Lock      | Switch Deactivates UV When Accessed        |
|                  |                                            |

### ORDER